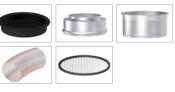

# Accessories

Rubber caps | Cap locks | Bagging spouts | Sack clasps | Switch device | Spiral hose clamps | Hose connections | Spiral hoses | Blanking covers | Perforated grids | Rain collars | Ceiling ducts | Wall rosettes | Auxiliary air throttles | Auxiliary air covers